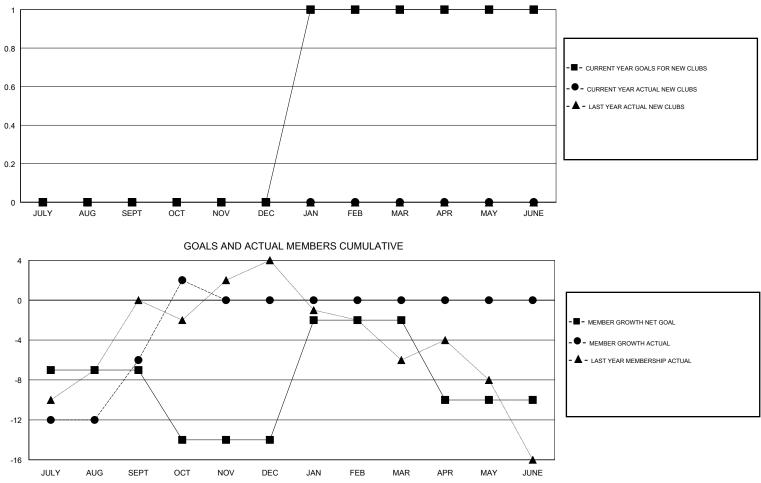

## LOCATION NEW ZEALAND

GMT CA

| Clubs         |               |               |                    | Members               |                           |                         |                                                    |  |
|---------------|---------------|---------------|--------------------|-----------------------|---------------------------|-------------------------|----------------------------------------------------|--|
|               | RESULTS FOR   | R 2017-2018   |                    | RESULTS FOR 2017-2018 |                           |                         |                                                    |  |
| QUARTER       | NEW CLUB GOAL | NEW CLUBS     | DROPPED CLUBS      | QUARTER               | MEMBER GROWTH NET<br>GOAL | MEMBER GROWTH<br>ACTUAL | DROPPED<br>MEMBERS ACTUAL<br>(including transfers) |  |
| JULY/AUG/SEPT | 0             | 0             | 0                  | JULY/AUG/SEPT         | -7                        | 24                      | 28                                                 |  |
| OCT/NOV/DEC   | 0             | 0             | 0                  | OCT/NOV/DEC           | -7                        | 18                      | 8                                                  |  |
| JAN/FEB/MAR   | 1             | 0             | 0                  | JAN/FEB/MAR           | 12                        | 0                       | 0                                                  |  |
| APR/MAY/JUNE  | 0             | 0             | 0                  | APR/MAY/JUNE          | -8                        | 0                       | 0                                                  |  |
|               | G             | OALS AND ACTU | JAL NEW CLUBS CUMU | LATIVE                |                           |                         |                                                    |  |